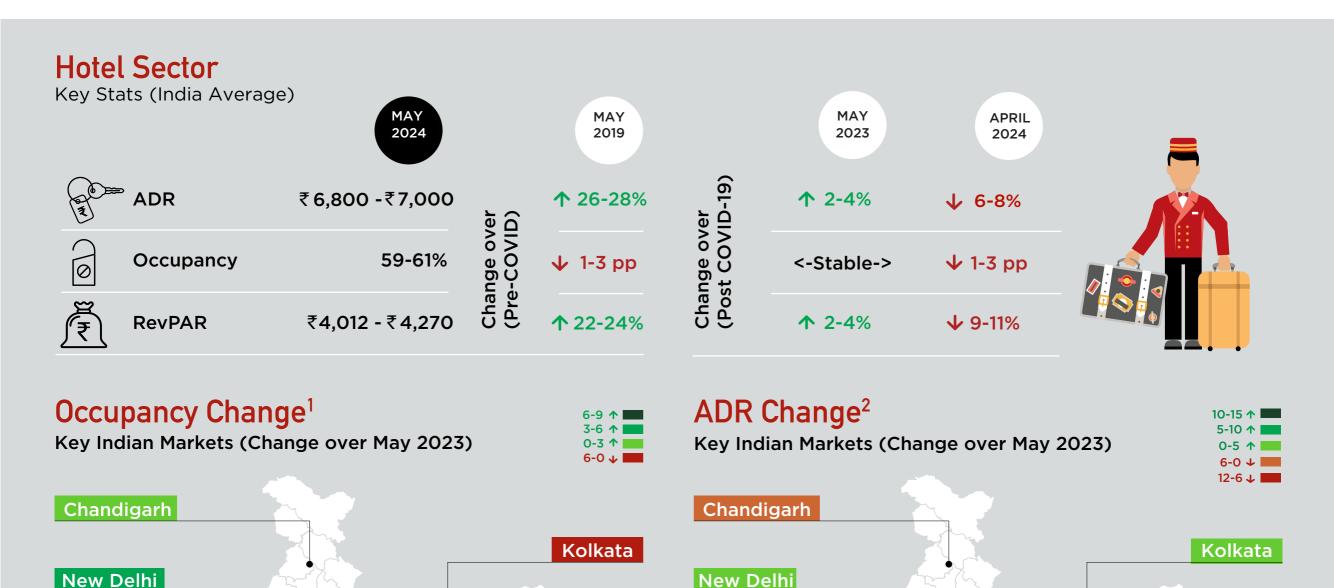

## **Key Highlights**

(May 2024)

- Domestic air passenger traffic continued to increase, surpassing 1 137 lakhs in May 2024, marking a growth of over 4% compared to May 2023.
- Despite the increase in air traffic in May 2024, the nationwide 2 hotel occupancy rates remained stable.
- Kochi saw the highest year-on-year increase in occupancy rates 3 in May 2024, with a rise of 7-9 pp. However, the average rates in the city declined by 10-12 pp.
- Hyderabad exhibited a stark divergence between occupancy 4 and ADR changes. While the occupancy rate saw the largest drop of 3-5 pp, the city's ADR experienced the highest increase rate at 12-14%.
- While year-on-year occupancy increased by 1-3 pp, Goa witnessed a decline in average rates by 9-11% during the same period.