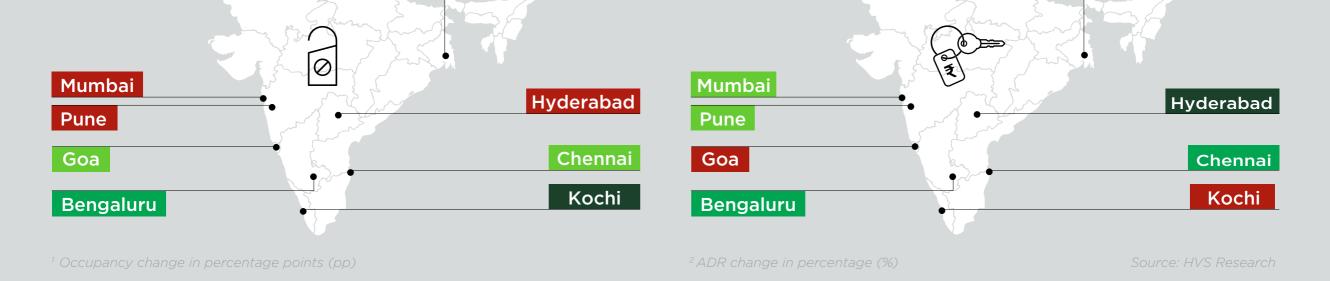

## **Key Highlights**

(May 2024)

- Domestic air passenger traffic continued to increase, surpassing 1 137 lakhs in May 2024, marking a growth of over 4% compared to May 2023.
- Despite the increase in air traffic in May 2024, the nationwide 2 hotel occupancy rates remained stable.
- Kochi saw the highest year-on-year increase in occupancy rates 3 in May 2024, with a rise of 7-9 pp. However, the average rates in the city declined by 10-12 pp.
- Hyderabad exhibited a stark divergence between occupancy 4 and ADR changes. While the occupancy rate saw the largest drop of 3-5 pp, the city's ADR experienced the highest increase rate at 12-14%.
- While year-on-year occupancy increased by 1-3 pp, Goa witnessed a decline in average rates by 9-11% during the same period.