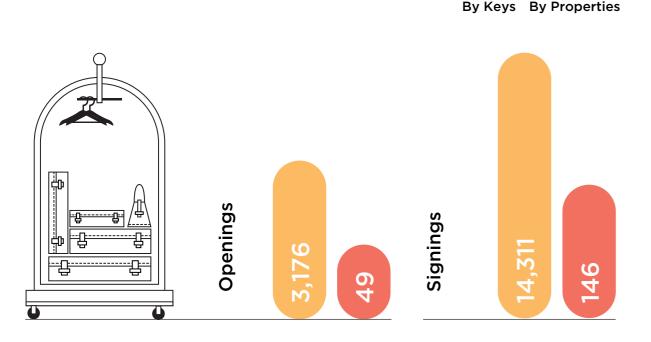

## **Branded Hotels**

(Openings & Signings Year-to-Date May 2024)

Source: : HVS Research; Data collated by HVS from 14 hotel operators and media reports as of 23rd June 2024, all data is for calendar year