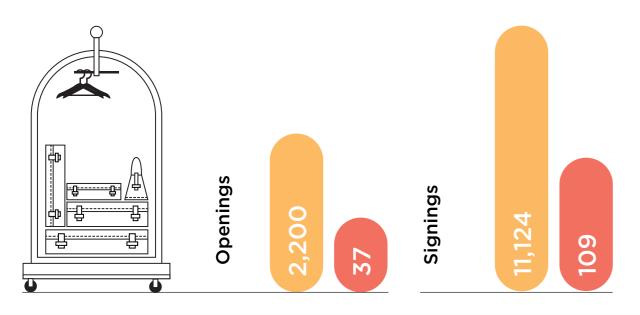

New Delhi

**Branded Hotels** 

New Delhi

(Openings & Signings Year-to-Date April 2024)

Source: : HVS Research; Data collated by HVS from 14 hotel operators and media reports as of 23rd May 2024, all data is for calendar year