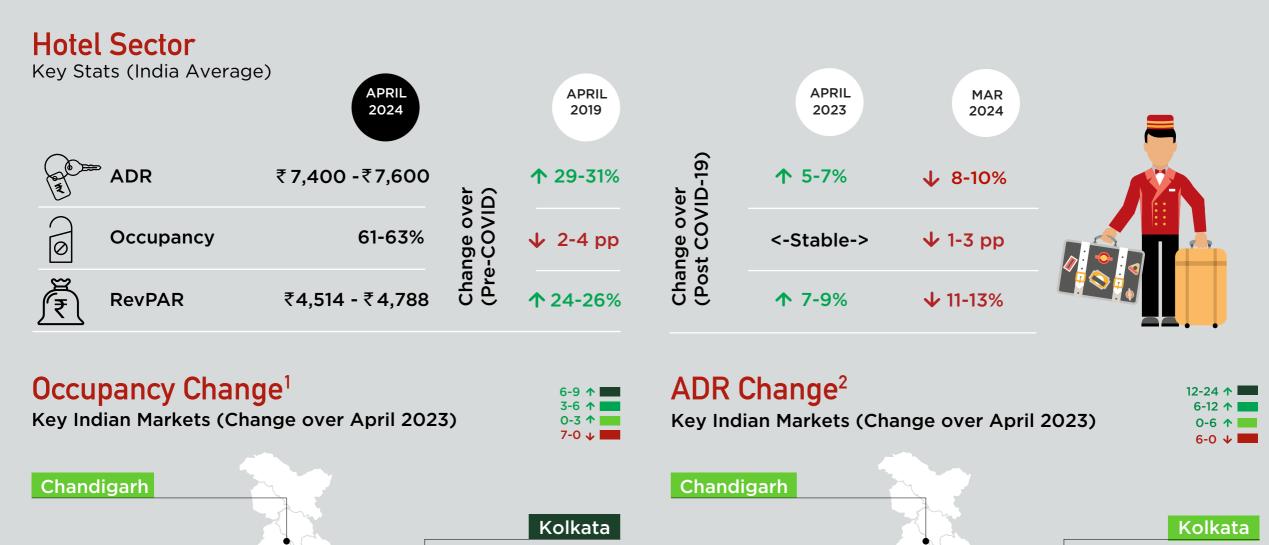

## **Key Highlights**

(April 2024)

1

4

In April 2024, domestic air passenger traffic in India reached 132 lakhs, marking a 2.4% increase compared to April 2023.

- Goa witnessed the largest year-on-year decline in occupancy rate, while Kolkata registered the highest growth during 2 the month.
- Hyderabad showed the highest year-on-year ADR growth 3 among the top 10 markets in the country, followed by Chennai.
  - After a long hiatus, **Mumbai recorded higher average rates** than Goa, exceeding INR 10,000 and INR 9,500 respectively.